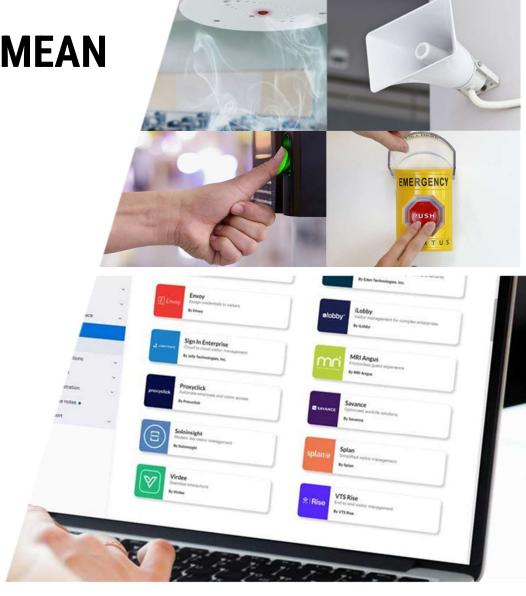

## **BUILT ON A FOUNDATION OF TRUST**

Our end-to-end security solutions are built on a trusted, cybersecurity platform, and can help you meet global government regulation and compliance requirements.

CLOUD DOESN'T HAVE TO MEAN

**LOCKED-IN** 

SECURITY WITHOUT SACRIFICE

Extend your system and improve your security with an open platform built for integration.

Avigilon Alta provides all the benefits of cloud without locking you in so you can have the best of both worlds.