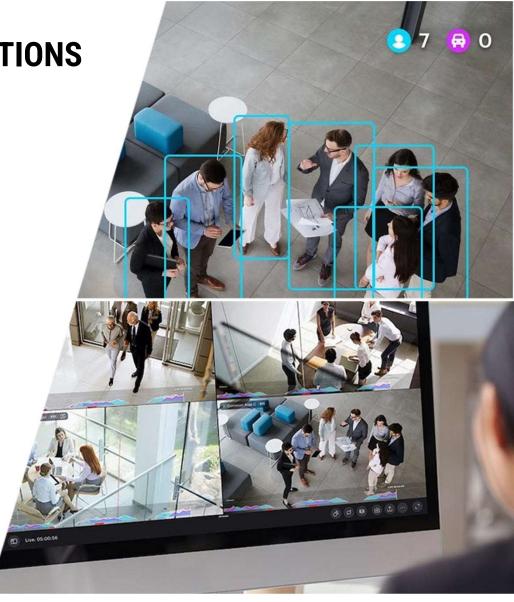

### **REACT AND RESPOND FASTER**

M

Powerful: Visibility and Control

**Mustering** in action, on the web and in the mobile app