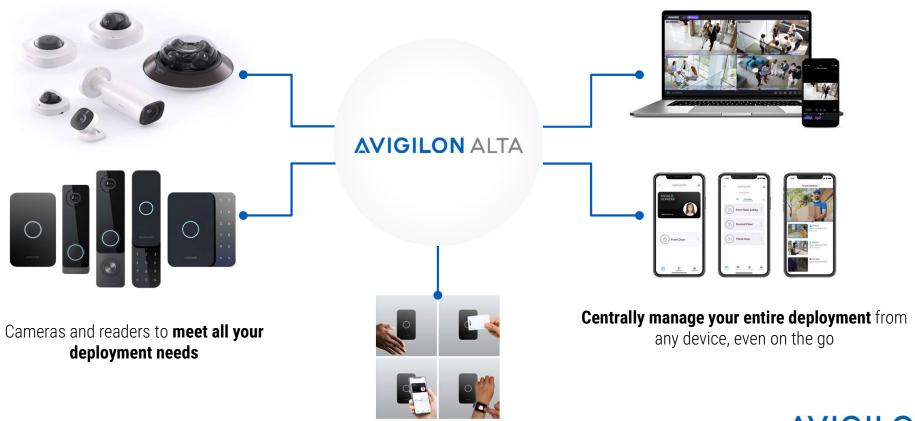

#### **AVIGILON ALTA**

Al Powered cloud-native security platform that empowers you to control your security from anywhere by connecting your existing cameras and readers to the cloud to give them a whole new set of capabilities.

# INTUITIVE: USER-CENTRIC DESIGN

Built with the user in mind

- Seamless end-user experience speeds adoption
- Easy-to-use web interface and mobile app empowers operators

## **AWARENESS EVERYWHERE, FROM ANYWHERE**

Powerful: Visibility and Control

Credential support for Keycards, Fobs, Mobile & Watch

### **REACT AND RESPOND FASTER**

M

Powerful: Visibility and Control

**Mustering** in action, on the web and in the mobile app