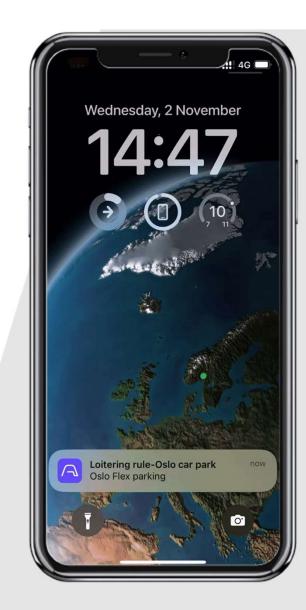

## ANALYTICS THAT IMPROVE SECURITY Is that add value

- Providing you with what you want to see
- Analytics/proactive notifications, anomaly detection/loitering
- Motion detection, video intercom
- Trigger lockdowns, or take other actions with the Rules Engine

**Loitering**alert on
Aware
mobile app

**ANALYTICS THAT IMPROVE OPERATIONS** 

Smart: Insights that add value

- **Heatmap** provides insight into overall activity
- Video analytics and open platform extend insights to occupancy management, tailgating, desk booking and more.
- Integrate with sensors for deeper environmental insights