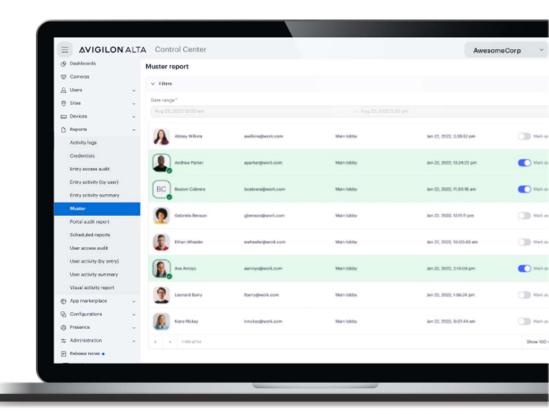

**Loitering**alert on
Aware
mobile app

**ANALYTICS THAT IMPROVE OPERATIONS** 

Smart: Insights that add value

- **Heatmap** provides insight into overall activity
- Video analytics and open platform extend insights to occupancy management, tailgating, desk booking and more.
- Integrate with sensors for deeper environmental insights

Smart: Insights that add value

Visualize activity in real time with **Heatmaps** 