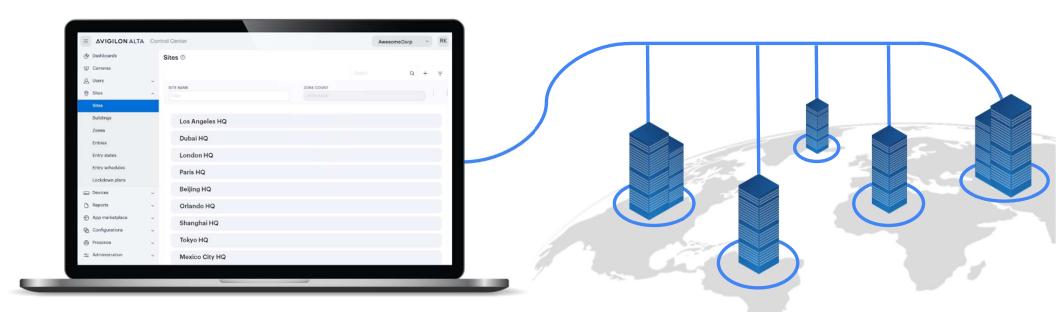

#### **AVIGILON ALTA**

Al Powered cloud-native security platform that empowers you to control your security from anywhere by connecting your existing cameras and readers to the cloud to give them a whole new set of capabilities.

### **SECURE AND AGILE**

Trusted and secure, on an open platform

SEAMLESS TRANSITION TO CLOUD

Leverage your existing hardware with the cloud