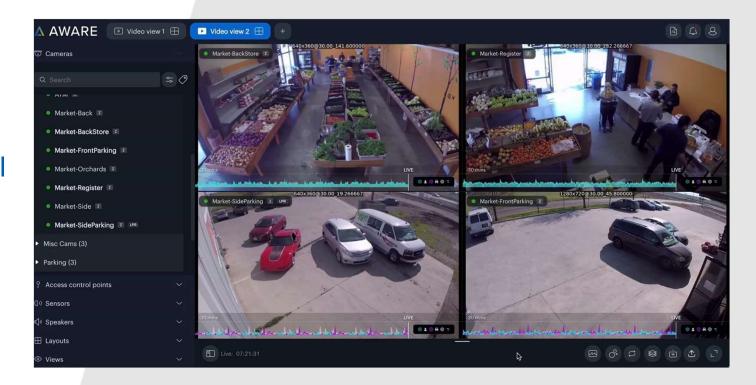

## **AWARENESS EVERYWHERE, FROM ANYWHERE**

Powerful: Visibility and Control

Credential support for Keycards, Fobs, Mobile & Watch