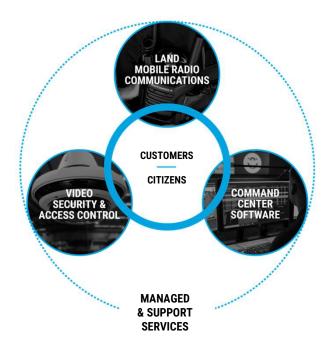

### MOTOROLA SOLUTIONS IS A GLOBAL LEADER IN ENTERPRISE SECURITY

AVIGILON IS MOTOROLA SOLUTIONS' END TO END PHYSICAL SECURITY BRAND

- Leading Fortune 500 company
- \$9.1B in annual sales (2022)
- Close to \$3B investment in Video Security & Access Control acquisitions
- NDAA & FCC compliant and ONVIF conformant with a channel driven sales model

## OUR ECOSYSTEM IS PROVEN IN SUPPORTING OUR CUSTOMERS EVERY

19K

global employees

**5M** 

fixed video cameras deployed across 300K+ sites

320K

daily hot list alerts

40% enforcement agencies

enforcement agencies using our video systems 100K

customers around the world

65%

mission-critical networks using our services

**Video Management** 

**Video Security** 

**Video Infrastructure** 

**Access Control** 

**Video Analytics** 

**Third-Party Integrations** 