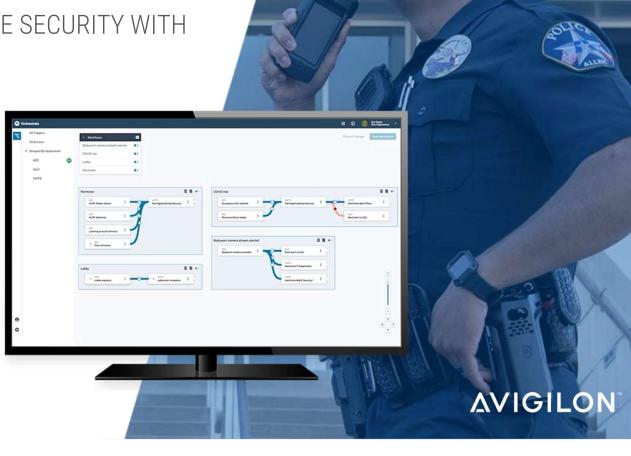

## INTEGRATED WITH MOTOROLA RADIO & COMMAND CENTER

CONNECT, AUTOMATE & ENHANCE SECURITY WITH MOTOROLA ORCHESTRATE