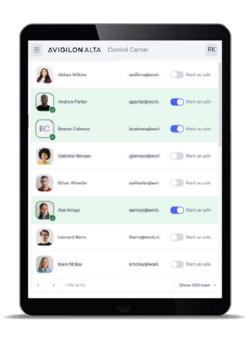

### **REACT AND RESPOND FASTER**

M

Powerful: Visibility and Control

**Mustering** in action, on the web and in the mobile app