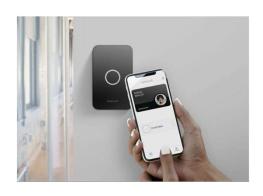

## **AWARENESS EVERYWHERE, FROM ANYWHERE**

Powerful: Visibility and Control

Credential support for Keycards, Fobs, Mobile & Watch