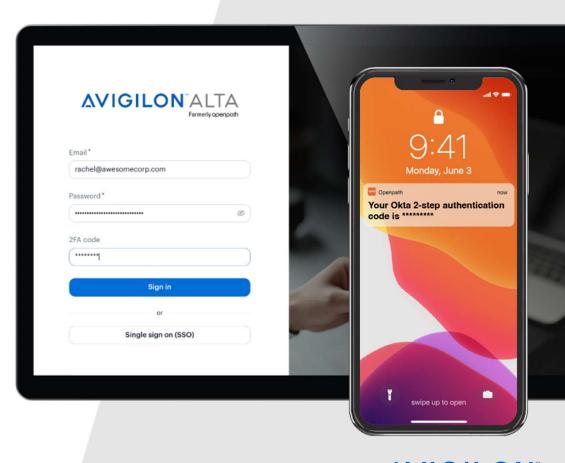

### TRUSTED AND SECURE IN THE CLOUD

- Always up, even when the Internet is down
- Continuously upgraded software protects against emerging threats
- End-to-end encryption
- Smart device support with multifactor, biometric authentication, one-time passwords
- Automate on-boarding and off-boarding with Identity Service providers integrations