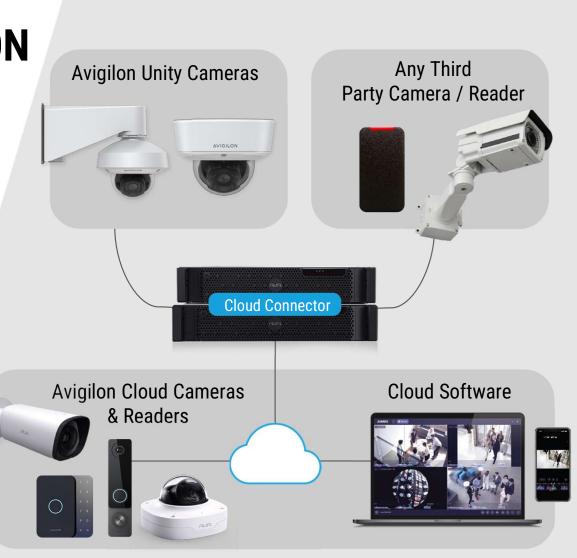

#### **AVIGILON ALTA**

Al Powered cloud-native security platform that empowers you to control your security from anywhere by connecting your existing cameras and readers to the cloud to give them a whole new set of capabilities.

### **AVIGILON UNITY**

Al powered on-premise physical security platform that gives you flexible management from the cloud.

### **SECURE AND AGILE**

Trusted and secure, on an open platform

SEAMLESS TRANSITION TO CLOUD

Leverage your existing hardware with the cloud